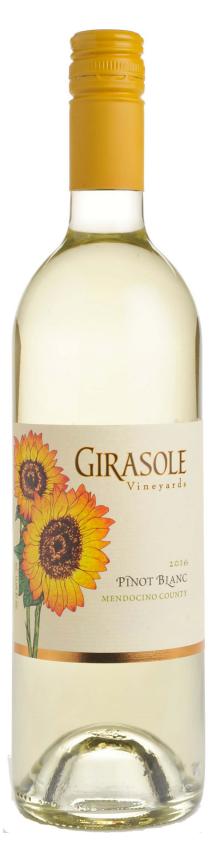

## 2016 Pinot Blanc

Appellation:

Alcohol:

Mendocino County

13.5 %

**Case Production:** 

**UPC Code:** 

1200

14.00

RS:

2.5 g/l

Pinot Blanc is a rarity in California, with only 425 acres planted across the entire state. Although our 6 acres is small in production, we deliver big on flavor!

Our Girasole Pinot Blanc comes straight from the vineyard to you. It is a fresh, lively wine with aromas of ripe green melon, honeysuckle and white peach. We ferment it cool to preserve the lovely fruit, and bottle right after harvest with just a touch of the natural CO2 remaining to give it an additional lift. It's a great expression of the vineyard, and tasting it is the next best thing to being out among the vines on a beautiful spring day.